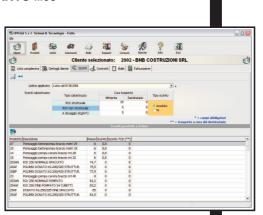

ORDERS management CUSTOMER wise PRICES and DISCOUNTS can be set for each CUSTOMER/ORDER

**DELIVERY DOCKETS** editing (modification and removal), **PRE-INVOICING** for each customer/order/time-interval, on the basis of collected **DELIVERY DOCKETS**, **INVOICE PRINTING**.