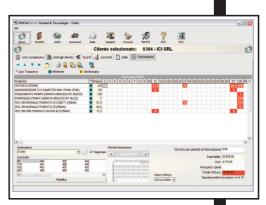

ORDERS management CUSTOMER wise PRICES and DISCOUNTS can be set for each CUSTOMER/ORDER

**DELIVERY DOCKETS** editing (modification and removal), **PRE-INVOICING** for each customer/order/time-interval, on the basis of collected **DELIVERY DOCKETS**, **INVOICE PRINTING**.