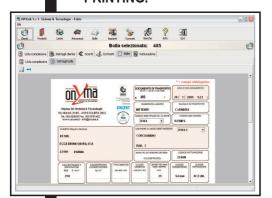

ORDERS management CUSTOMER wise PRICES and DISCOUNTS can be set for each CUSTOMER/ORDER

**DELIVERY DOCKETS** editing (modification and removal), **PRE-INVOICING** for each customer/order/time-interval, on the basis of collected **DELIVERY DOCKETS**, **INVOICE PRINTING**.