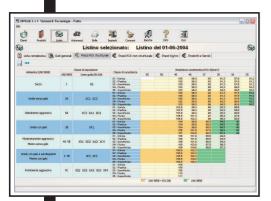

The "FATTO" software brings to sales and administration personnel the analysys of INVOICING data before completing the actual invoicing process and allowing reports and actual invoice printing.

By collecting the Delivery Documents data issued by the concrete production plant (type of concrete, quantity, additional services, etc.), the software generates, for each customer/workyard, a report that includes product types, delivered quantities, together with prices according to the applied price list for each customer, offering the chance to apply specific adjustments before printing the final invoice and sending the completed, verified and checked data, to the final invoicing/accounting software.

ORDERS management CUSTOMER wise PRICES and DISCOUNTS can be set for each CUSTOMER/ORDER

**DELIVERY DOCKETS** editing (modification and removal), **PRE-INVOICING** for each customer/order/time-interval, on the basis of collected **DELIVERY DOCKETS**, **INVOICE PRINTING**.