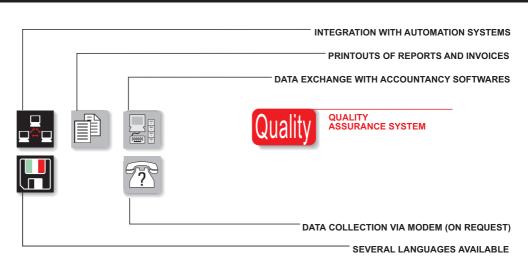

The "FATTO" software brings to sales and administration personnel the analysys of INVOICING data before completing the actual invoicing process and allowing reports and actual invoice printing.

By collecting the Delivery Documents data issued by the concrete production plant (type of concrete, quantity, additional services, etc.), the software generates, for each customer/workyard, a report that includes product types, delivered quantities, together with prices according to the applied price list for each customer, offering the chance to apply specific adjustments before printing the final invoice and sending the completed, verified and checked data, to the final invoicing/accounting software.

"FATTO" is already setup to completely integrate with data generated from Onyma automation systems.

All data collected or generated by the system can be exported toward any kind of administration/accountancy software for further processing.

Raw materials **CONSUMPTIONS** per plant/ material/time-range.

Code: ISSU | Proposition | Pro

DELIVERY DOCKET and INVOICING data EXPORT toward ACCOUNTANCY SOFTWARES

**DATA DOWNLOAD/UPLOAD** from production plants via **MODEM** for **DELIVERY DOCKETS** and components **CONSUMPTION** collection.